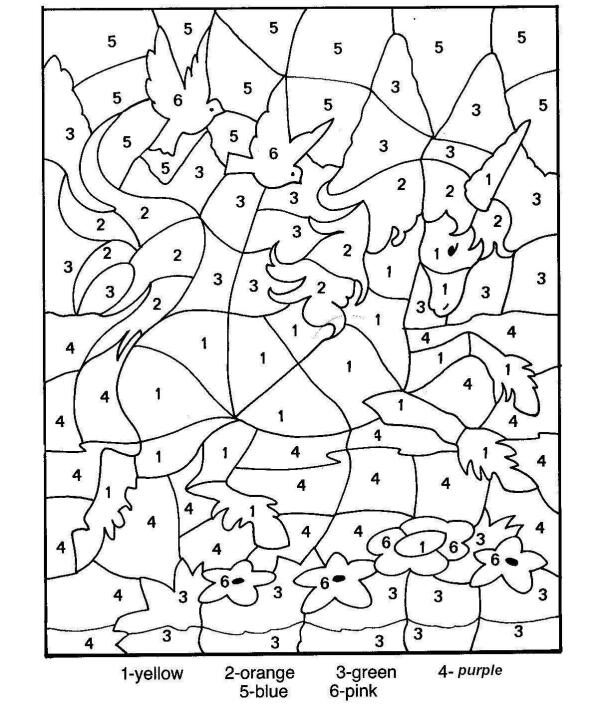

Using Colour Pencils / colour pens, colour in the sections marked by numbers

Using Colour Pencils / colour pens, colour in the sections marked by numbers

**Using Colour** Pencils / colour pens, colour in the sections marked by numbers