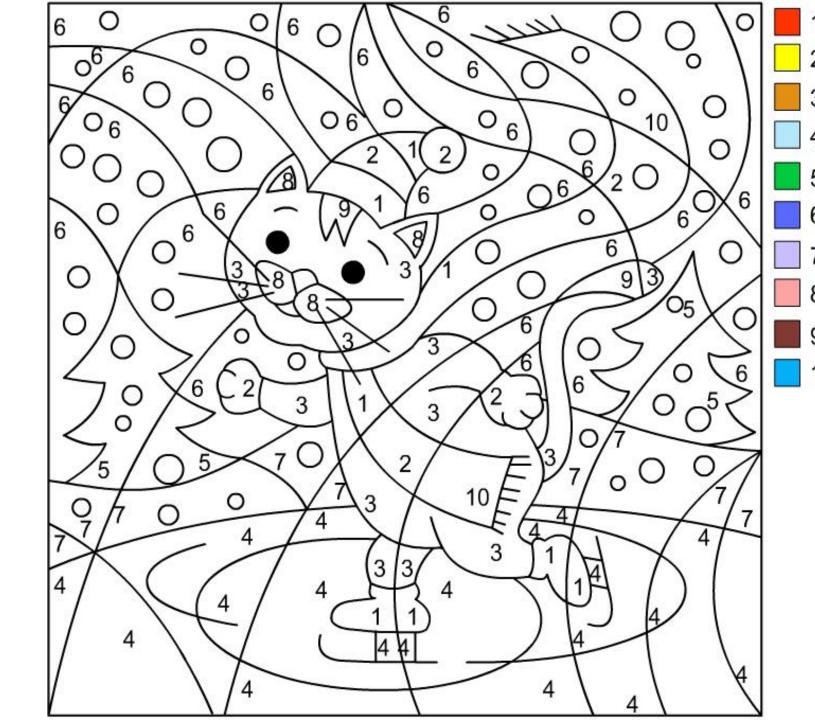

Using Colour Pencils / colour pens, colour in the sections marked by numbers

Using Colour Pencils / colour pens, colour in the sections marked by numbers

**Using Colour** Pencils / colour pens, colour in the sections marked by numbers